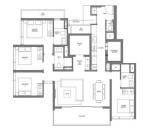

# **RESIDENTIAL - CONDOMINIUM**

16, 18, 20 TAN QUEE LAN STREET, BEACH ROAD, **BUGIS, ROCHOR, SINGAPORE 188098** 

■ LISTING ID: SGLD81366213 ■ TENURE: **LEASEHOLD 99** 

■ TITLE:

■ SIZE BUILT-UP: 1,464SQFT (136SQM) SITE AREA: 2.849AC (1.153HA)

■ NO. OF FLOORS:

■ FLOOR/LEVEL: 24 - HIGH FLOOR

■ BED ROOMS: ■ BATH ROOMS: **MAIDS ROOMS:** N/A ■ PARKING SPACES: N/A

**REGULAR LAYOUT TYPE:** 

**■ FACING:** ■ VIEWING: OTHER

■ SELLING PRICE: FOR PRICE!

**■ COMPLETION YEAR:** 2025